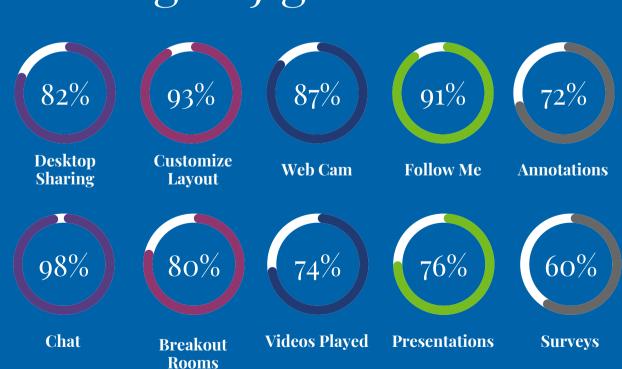

## Main Tools Used During Virtual Training In Jigsaw Interactive

To learn more contact one of our learning experts today or visit our website:

1-877-571-0004 info@jigsawinteractive.com www.jigsawinteractive.com